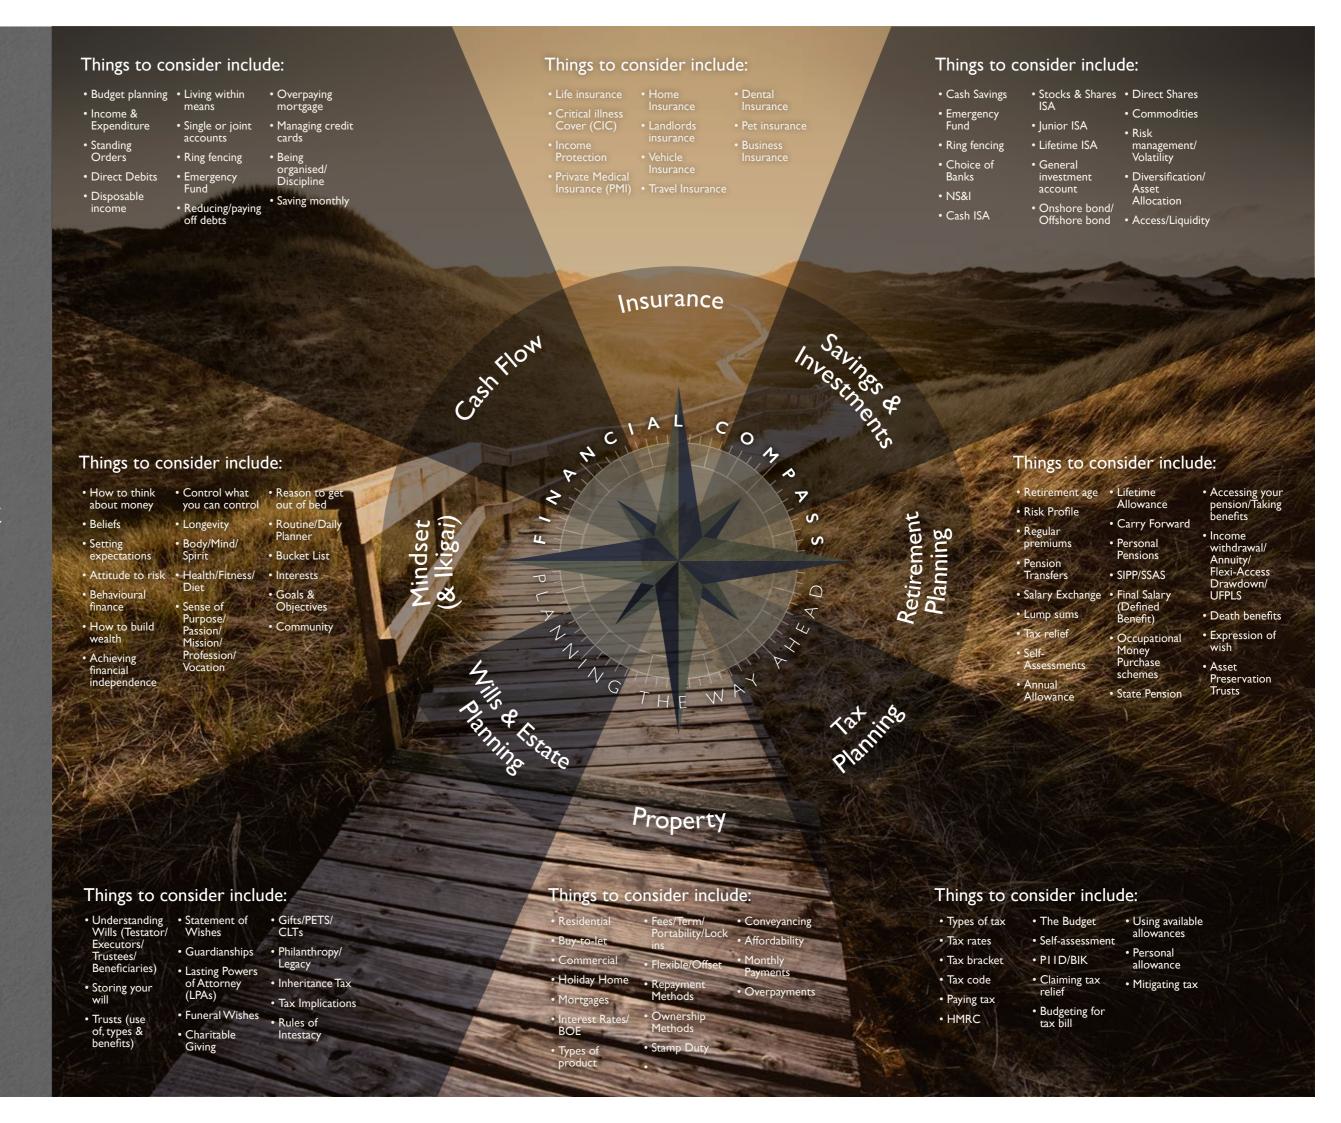

## How to complete:

We believe there are eight core sections to having the perfect financial set up. As you read each section ask yourself:

- Do I have this section completely in hand?
- Do I need to address certain aspects of it?
- Does it need urgent attention?

Review the traffic light system to mark yourself and make notes accordingly.

## Three examples:

- In the insurance section, if you have all the relevant protection insurances in place for your circumstances, you know the premiums are competitive and the policies are in trust correctly, this might be Green.
- In the Wills & Estate Planning Section, if you have a Will, but it hasn't been updated in a while or you have no statement of wishes, this may be Orange.
- In the property section, if your mortgage is interest only, you are on an uncompetitive rate and the end term is past your chosen date of achieving financial independence, this might be Red.

If there are areas to address, prioritise them in terms of importance to you, and get in touch us at Tandem Financial Ltd so we can assist.

| 0                                                  |                              |
|----------------------------------------------------|------------------------------|
| Tick the colour that relates best to each section: | Completely in hand.          |
|                                                    | Partly sorted. Needs work.   |
|                                                    | Requires prompt attention.   |
| 1. Mindset and Ikigai                              | rioquii es prompt attentioni |
| What needs doing? Why? When?                       |                              |
|                                                    |                              |
|                                                    |                              |
|                                                    |                              |
|                                                    |                              |
|                                                    | 000                          |
| ) Cookflow                                         |                              |
| 2. Cashflow What needs doing? Why? When?           |                              |
| That heeds doing. They thick                       |                              |
|                                                    |                              |
|                                                    |                              |
|                                                    |                              |
|                                                    | 000                          |
|                                                    |                              |
| 3. Insurance                                       |                              |
| What needs doing? Why? When?                       |                              |
|                                                    |                              |
|                                                    |                              |
|                                                    |                              |
|                                                    | 000                          |
|                                                    |                              |
| 4. Savings and Investments                         |                              |
| What needs doing? Why? When?                       |                              |
|                                                    |                              |
|                                                    |                              |
|                                                    |                              |
|                                                    | 000                          |
|                                                    |                              |